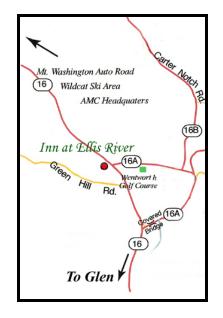

5. Follow Route 16 North toward Gorham.

6. The Inn at Ellis River is about 2.7 miles north of this intersection, and about 1/2 mile north of the covered bridge leading into Jackson Village on the right (do not drive through the bridge).

7. Our driveway is on the left side of the highway with a lighted sign, just beyond a Sunoco station (the second gas station you will see after you leave Glen).

**Inn at Ellis River** 17 Harriman Rd, Jackson **GPS:** N 44.14687 W 071.19160