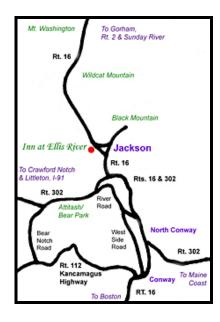

5. Follow Route 16 North toward Gorham.

6. The Inn at Ellis River is about 2.7 miles north of this intersection, and about 1/2 mile north of the covered bridge leading into Jackson Village on the right (do not drive through the bridge).

7. Our driveway is on the left side of the highway with a lighted sign, just beyond a Sunoco station (the second gas station you will see after you leave Glen).

**Inn at Ellis River** 17 Harriman Rd, Jackson **GPS:** N 44.14687 W 071.19160